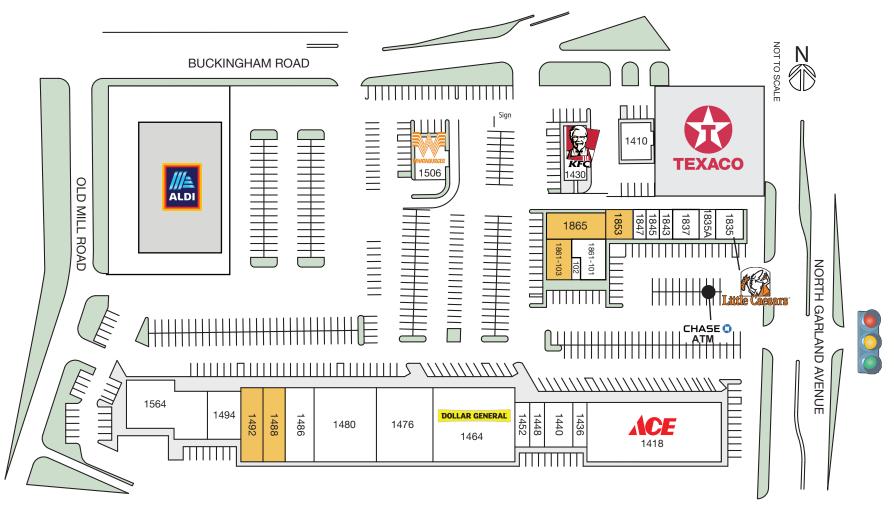

## Available Space

3.000 sf 1488 1492 3,000 sf 1853 1,600 sf 1861-103 2,480 sf 1865 2.290 sf

## Current Tenants

| Current tenants |                        |           |      |  |  |
|-----------------|------------------------|-----------|------|--|--|
| 1410            | Crazy Catfish          | 2,000 sf  | 1480 |  |  |
| 1418            | Ace Hardware           | 14,400 sf | 1486 |  |  |
| 1430            | KFC                    | 3,000 sf  | 1494 |  |  |
| 1436            | Schugga Bear Creations | 870 sf    | 1506 |  |  |
| 1440            | Lovely Nails           | 3,000 sf  | 1564 |  |  |
| 1448            | Northstar Foot Spa     | 1,040 sf  | 1835 |  |  |
| 1452            | Nutrition with a Twist | 1,050 sf  |      |  |  |
| 1464            | Dollar General         | 10,100 sf |      |  |  |
| 1476            | Smile Magic            | 7,000sf   |      |  |  |

| 1480 | Hacienda Buffet       | 9,010 sf |
|------|-----------------------|----------|
| 1486 | Furniture Empire      | 4,950 sf |
| 1494 | Battle Axe Barbell    | 4,500 sf |
| 1506 | Whataburger           | 2,430 sf |
| 1564 | Dallas Automotive     | 5,525 sf |
| 1835 | Little Caesar's Pizza | 1,408 sf |
|      |                       |          |

| 1835A    | Fruti Paleteria         | 992 sf   |
|----------|-------------------------|----------|
| 1837     | Medicos Family Clinic   | 1,200 sf |
| 1843     | Northstar Tailor Shop   | 640 sf   |
| 1845     | Endless Barbershop      | 800 sf   |
| 1847     | Allstate Insurance      | 800 sf   |
| 1861-101 | New Image Bridal & Hair | 2,000 sf |
| 1861-102 | Beauty Barn             | 400 sf   |
|          |                         |          |